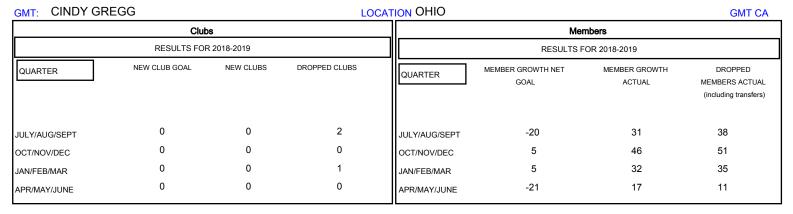

## MONTHLY MEMBERSHIP PROGRESS REPORT

## District 13 OH6

Results as of: 04/30/2019



## GOALS AND ACTUAL NEW CLUBS CUMULATIVE





| DROPPED CLUBS: 3 |     | 30 CLUBS OF 65 ADDED 1 OR MORE<br>NEW MEMBERS | GENDER DISTRIBUTION           MALE         1,300 (72.46%)           FEMALE         494 (27.54%) |     |
|------------------|-----|-----------------------------------------------|-------------------------------------------------------------------------------------------------|-----|
| DROPPED MEMBERS  |     |                                               | Women Percentage Fiscal Year Goal: 28%                                                          |     |
| DECEASED         | 21  | CLICK HERE FOR CUMULATIVE MEMBERSHIP DATA     | TOTAL FAMILY UNIT MEMBERS                                                                       | 427 |
| CLUB CANCELLED   | 0   |