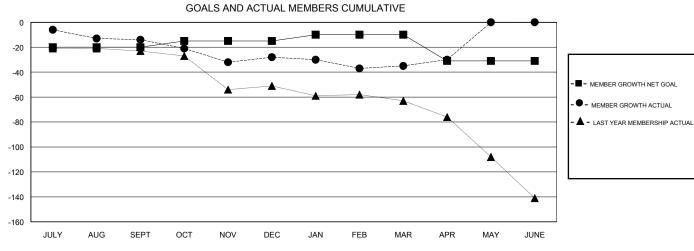

## GOALS AND ACTUAL NEW CLUBS CUMULATIVE

| DROPPED CLUBS: 3 |     | 30 CLUBS OF 65 ADDED 1 OR MORE<br>NEW MEMBERS | GENDER DISTRIBUTION           MALE         1,300 (72.46%)           FEMALE         494 (27.54%) |     |
|------------------|-----|-----------------------------------------------|-------------------------------------------------------------------------------------------------|-----|
| DROPPED MEMBERS  |     |                                               | Women Percentage Fiscal Year Goal: 28%                                                          |     |
| DECEASED         | 21  | CLICK HERE FOR CUMULATIVE MEMBERSHIP DATA     | TOTAL FAMILY UNIT MEMBERS                                                                       | 427 |
| CLUB CANCELLED   | 0   |                                               | FAMILY MEMBERS PAYING HALF DUES                                                                 |     |
| OTHER            | 114 |                                               |                                                                                                 | 222 |
| TOTAL            | 135 |                                               |                                                                                                 |     |